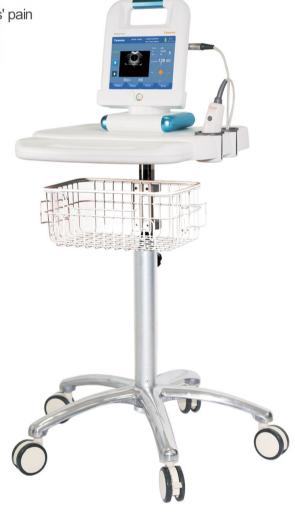

## Introducing the world's thinnest tablet Bladder Scanner -PadScan HD 5!

The first tablet bladder scanner features a new 3D sector probe and real-time ultrasound imaging algorithms that measure the urinary bladder volume and post-void residual (PVR) quickly, safely, automatically and non-invasively. It is your ideal assistant to meet today's Point-Of-Care challenges.

# ergonomic 9

- System on Chip (SOC): enables advanced ultrasound technologies in an extremely compact design
- ▶ Full alphanumeric keyboard on 8" touch screen
- Lightweight tablet design, grab and go
- Streamlined workflow for scanning, data archiving
- ▶ Built-in thermal printer for easy printing