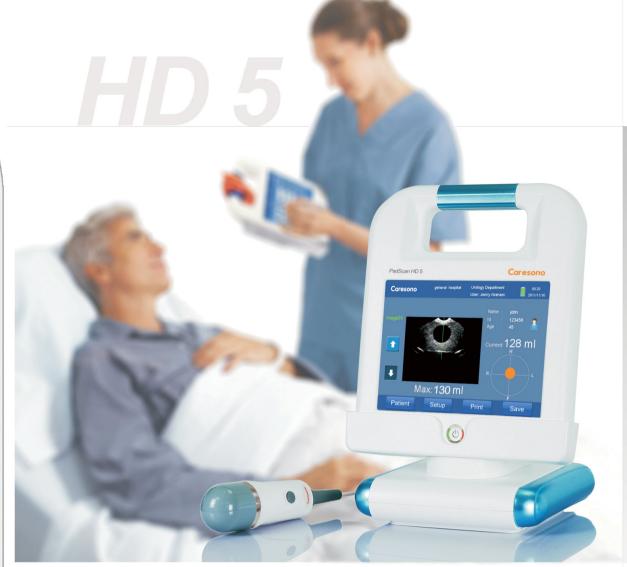

## Introducing the world's thinnest tablet Bladder Scanner -PadScan HD 5!

The first tablet bladder scanner features a new 3D sector probe and real-time ultrasound imaging algorithms that measure the urinary bladder volume and post-void residual (PVR) quickly, safely, automatically and non-invasively. It is your ideal assistant to meet today's Point-Of-Care challenges.

Easy to operate and no sonographer required

Urology Incontinence Rehabilitation/ Physiotherapy OB/ GYN/ Urogynecology Nursing Home care/ Age care Infection Prevention **Emergency Medicine** Internal Medicine Critical Care **Extended Care** Anesthesiology/ Surgery