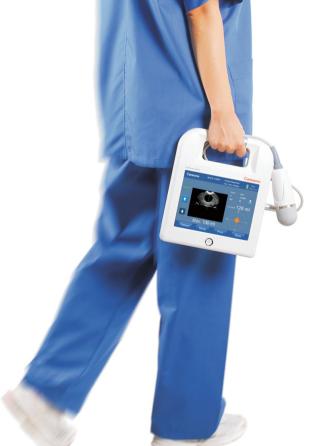

## Introducing the world's thinnest tablet Bladder Scanner -PadScan HD 5!

The first tablet bladder scanner features a new 3D sector probe and real-time ultrasound imaging algorithms that measure the urinary bladder volume and post-void residual (PVR) quickly, safely, automatically and non-invasively. It is your ideal assistant to meet today's Point-Of-Care challenges.

# ergonomic 9

- System on Chip (SOC): enables advanced ultrasound technologies in an extremely compact design
- ▶ Full alphanumeric keyboard on 8" touch screen
- Lightweight tablet design, grab and go
- Streamlined workflow for scanning, data archiving
- ▶ Built-in thermal printer for easy printing