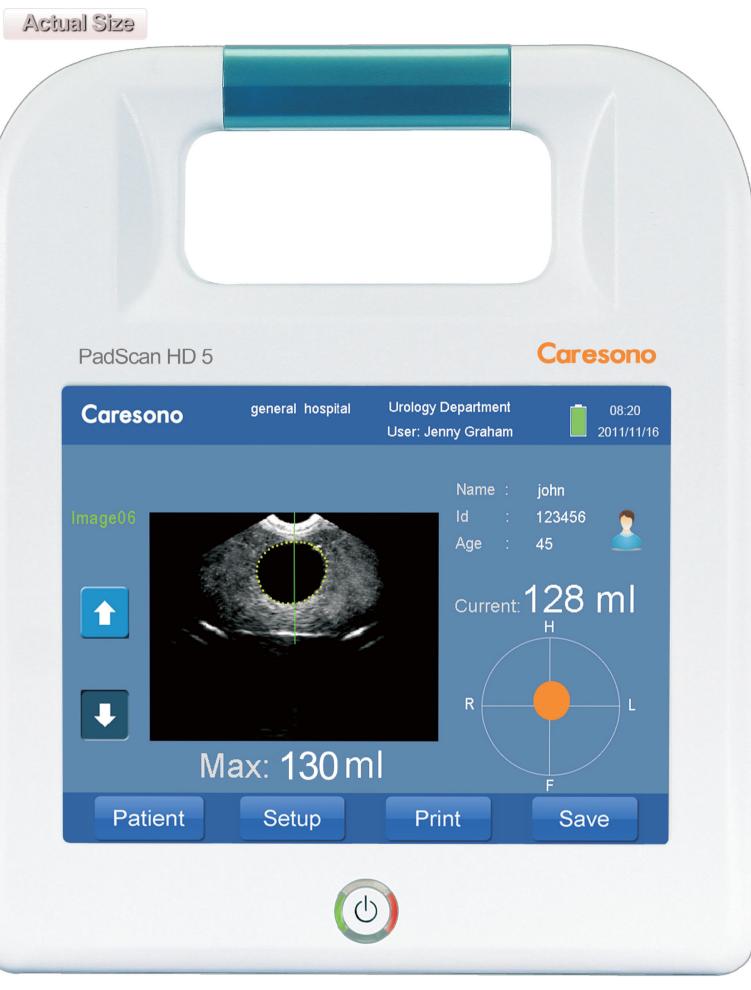

## Introducing the world's thinnest tablet Bladder Scanner -PadScan HD 5!

The first tablet bladder scanner features a new 3D sector probe and real-time ultrasound imaging algorithms that measure the urinary bladder volume and post-void residual (PVR) quickly, safely, automatically and non-invasively. It is your ideal assistant to meet today's Point-Of-Care challenges.

# ergonomic 9

- System on Chip (SOC): enables advanced ultrasound technologies in an extremely compact design
- ▶ Full alphanumeric keyboard on 8" touch screen
- Lightweight tablet design, grab and go
- Streamlined workflow for scanning, data archiving
- ▶ Built-in thermal printer for easy printing

## ineiplii (9

- ▶ Innovative implementation of Tissue Harmonic Imaging (THI) technologies to improve image quality and scanning accuracy
- Optimized frequency for adult and small child (2.5 / 5.0 MHz)
- New generation of 3D probe for real-time scanning and calculating
- Fast calculating within seconds
- ▶ Built-in memory and external USB disk for easy data storage

# TECHNICAL SPECIFICATIONS AND GENERAL SYSTEM INFORMATION Component Specifications\*

- · Probe:3D mechanical sector
- · Standard ultrasonic frequency of operation:2.5MHz
- · Volume measure range:0ml-999ml.
- · Volume measure accuracy: ± 15%, ± 15ml (On Caresono tissue equivalent phantom)
- · Scan time: <5 seconds
- Scan Depth: >190mm
- · Operation methods: touch screen
- Tissue Harmonic Imaging (THI)
- Mode of the device: Two modes: expert mode and easy mode
- · Patient data storage
- Information print
- Socket of USB flash disk
- Dimensions of the display: 8-inchTFT-LCD